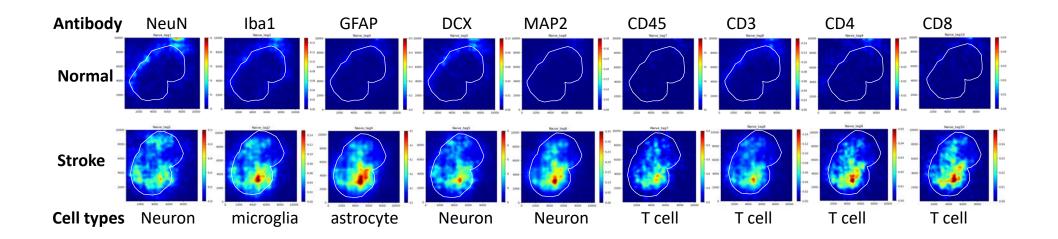

DNA Chips**





## Centrillion's Flexible and Highly Accurate Zion™ System

Centrillion Hummingbird<sup>™</sup> Saliva or Blood Sample Assav





- 384 Samples per Plate
- Triplicate assay
- User defined content
- Up to 200k SNP content









## Yosemite<sup>™</sup> Zipcode





## What is a DNA Zipcode Chip?

A DNA zipcode chip is a chip with tens of millions of micron-scale features, each of which contains thousands of copies of a unique DNA sequence, i.e., DNA zipcode.





## New Generation of Sequencing-Compatible DNA Chips



# Combines the high density of first-generation chips with the high-quality probes of more recent innovations



## **Spatial Whole Transcriptome**







#### **Interactive View of the Transcriptome**





# Inflammatory cells increased in ischemic brain





## **Centrillion Clinical Genomics**

MOLECULAR VISION





### Centrillion OneTube<sup>™</sup> Sequencing Library Kits provide better accuracy in detecting vision disease





## Centrillion Focus on Consumer Genomics









**Centrillion Chip Manufacturing in Hangzhou, China** 



## **Clinic Applications in China**

#### -Integrating Genomics with WeDoctor's Cloud HMO







#### **Centrillion Health (China)**





#### **Centrillion Summit™ System**