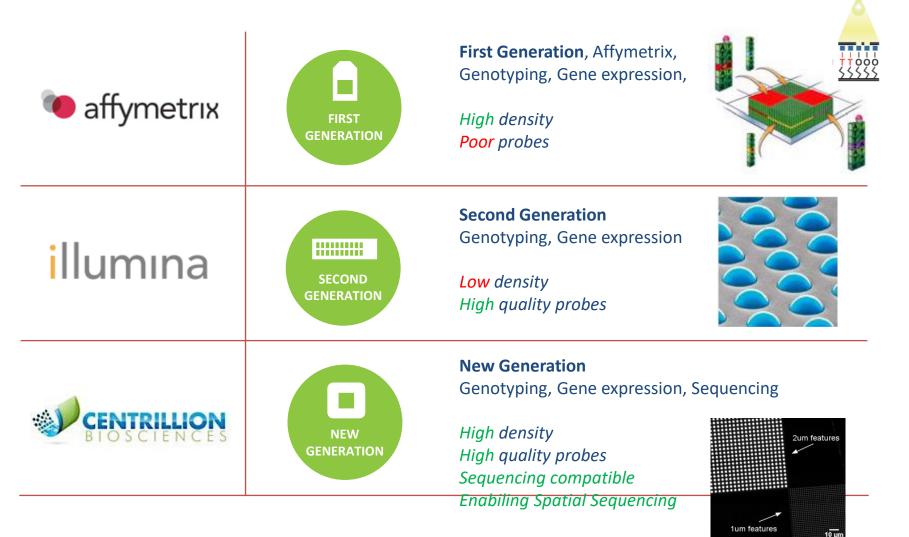

## **Evolution of DNA Chips**

## New Generation of Sequencing-Compatible DNA Chips

# Combines the high density of first-generation chips with the high-quality probes of more recent innovations