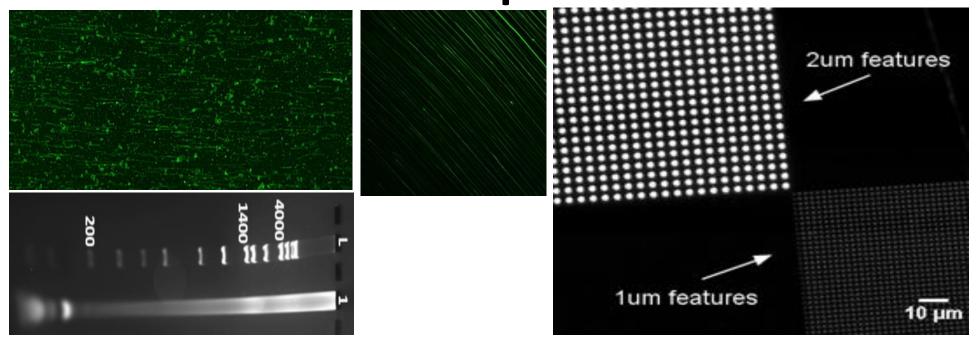

## New Generation of Sequencing-Compatible DNA Chips

# Combines the high density of first-generation chips with the high-quality probes of more recent innovations