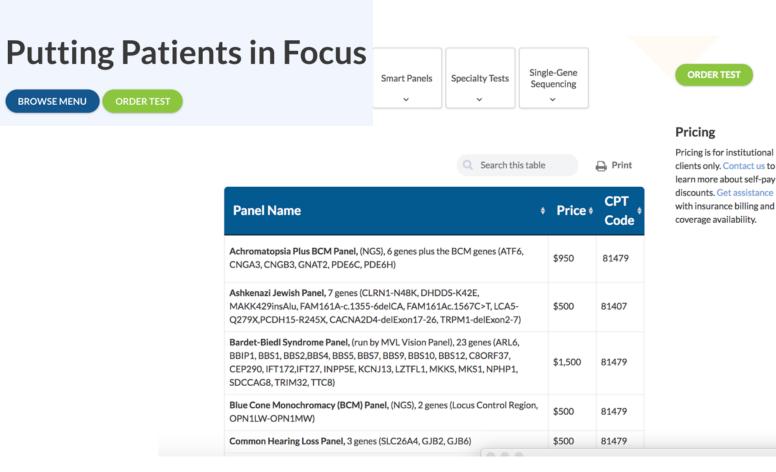

## **Centrillion Clinical Genomics**

MOLECULAR VISION

### Centrillion OneTube<sup>™</sup> Sequencing Library Kits provide better accuracy in detecting vision disease