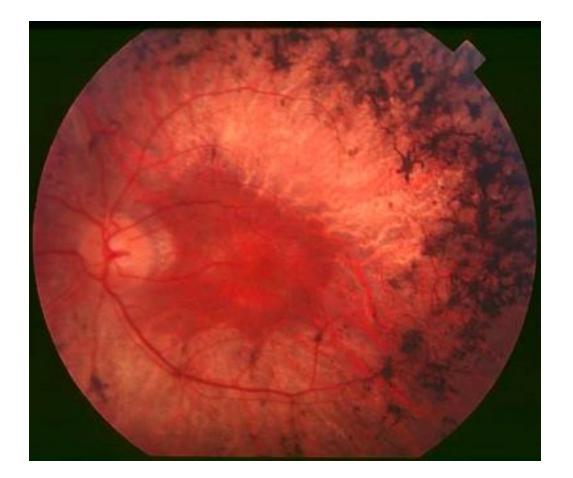

## **Centrillion Clinical Genomics**

MOLECULAR VISION

### Centrillion OneTube<sup>™</sup> Sequencing Library Kits provide better accuracy in detecting vision disease