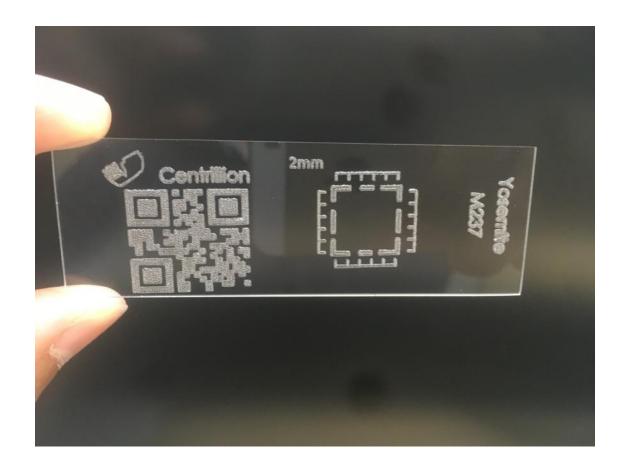

## Yosemite<sup>™</sup> Zipcode

## What is a DNA Zipcode Chip?

A DNA zipcode chip is a chip with tens of millions of micron-scale features, each of which contains thousands of copies of a unique DNA sequence, i.e., DNA zipcode.