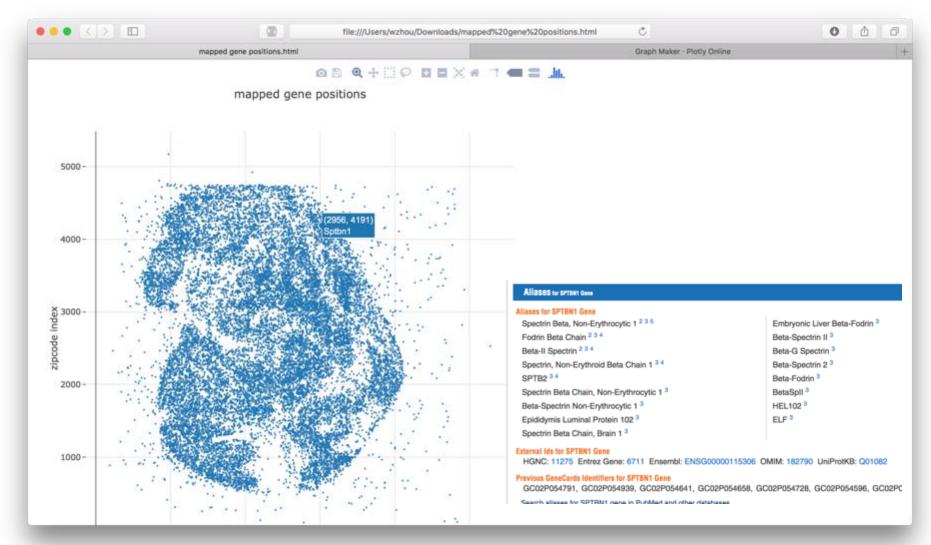

## **Spatial Whole Transcriptome**

#### **Interactive View of the Transcriptome**