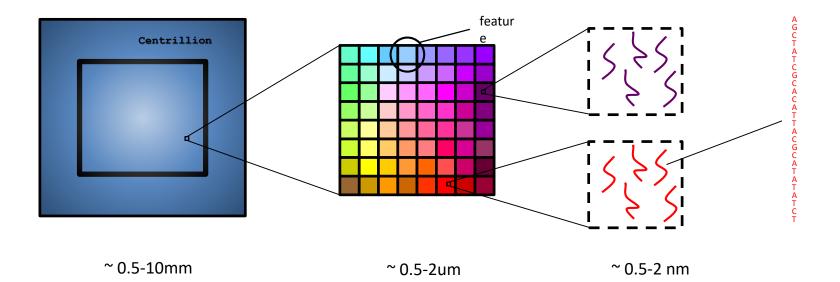

## What is a DNA Zipcode Chip?

A DNA zipcode chip is a chip with tens of millions of micron-scale features, each of which contains thousands of copies of a unique DNA sequence, i.e., DNA zipcode.

## New Generation of Sequencing-Compatible DNA Chips

# Combines the high density of first-generation chips with the high-quality probes of more recent innovations