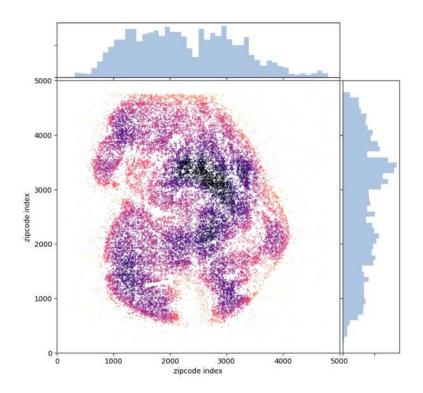

## **Spatial Whole Transcriptome**

#### **Interactive View of the Transcriptome**